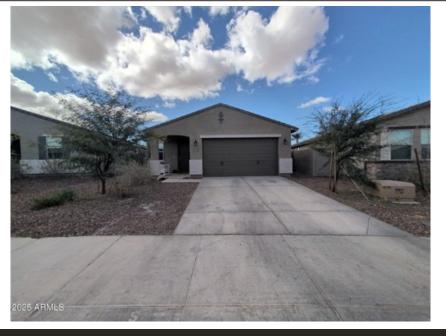

## 35285 W San Pedro Dr, Maricopa, AZ 85138

- » Beds: 3 | Baths: 2 Full
- » MLS #: 6829266
- » Single Family | 1,433 ft<sup>2</sup> | Lot: 6,503 ft<sup>2</sup>
- » More Info: 35285WSanPedroDr.IsForSale.com

The Maricopa Real Estate Company 21300 N John Wayne Parkway Suite 101 Maricopa, AZ 85139 (520) 350-1091

Remarks

Welcome to this stunning, BETTER-than-new home, perfectly situated on an oversized lot with no neighbors behind for added privacy. The beautifully landscaped backyard features low-maintenance artificial turf, elegant pavers, and a cozy fire pit, making it the ideal space for outdoor entertaining or relaxation. Inside, you'll find 3 spacious bedrooms and 2 well-appointed bathrooms, offering comfort and convenience in every corner. This home is nestled in a vibrant new community with fantastic amenities, including a community pool and park just a short walk away. Don't miss the opportunity to make this exceptional property your own!